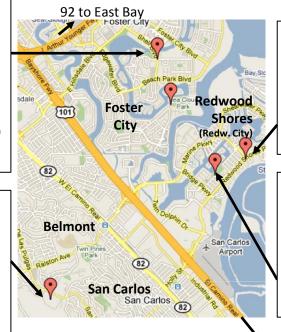

## Fields in Redwood Shores, Belmont, & Foster City

#### Catamaran Park

Catamaran St. & Shell Blvd, Foster City, 94404

From 101: Exit onto Hillsdale Blvd East. Pass Edgewater & turn right on Shell Ave. Go % mile to go over the bridge, & turn right at the next stop sign. Field is on right.

From 280: Take 92 East to 101 South, then follow directions above.

From 92 West: Take Foster City Blvd /Chess Dr Exit. Turn right at Chess Dr & right on Foster City Blvd. Turn right onto Hillsdale Blvd & left on Shell Ave. From there, follow directions above.

#### Carlmont HS

1400 Alameda de las Pulgas, Belmont, 94002

From 101: Take Ralston Ave exit west. Cross over El Camino. Turn left on Alameda de las Pulgas. School is on the right a few blocks from Ralston.

From 280: Take Hwy 92 East exit & immediately take Ralston Ave exit. Turn left on Ralston. Drive to Alameda de las Pulgas (near bottom of hill and turn right. School is on the right a few blocks from Ralston.

#### **Sandpiper Park**

797 Redwood Shores Pkwy, Redwood City, 94065

From 101: Exit at Redwood Shores Pkwy & goeast about 2 miles. Field is behind Sandpiper Community Center on left.

#### **Marlin Park**

500 Cringle Dr, Redwood City, 94065

From 101: Exit at Redwood Shores Pkwy & go east. After the stop sign at Bridge Pkwy, take the next left at Cringle. Field is at the end of Cringle. For more parking, go 1 block farther on Redwood Shores Pkwy to Marlin Ave before turning left.