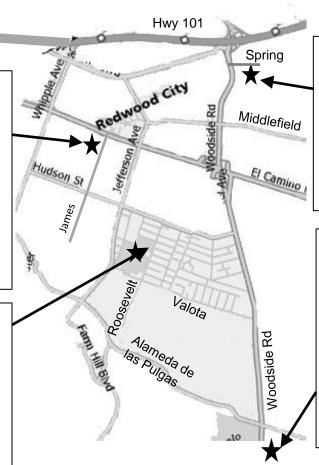

## Fields in Redwood City

101 North To Redwood Shores

### Sequoia HS

300 James Ave, 94062

From 101: Exit at Whipple & go west. Go 1/2 mile & turn left on El Camino Real. Go 1/2 mile & turn right on James. Take first right into school parking lot.

From 280: Exit at Edgewood & go east 2 miles. Turn right on
Alameda de Las Pulgas. Go 2
blocks & turn left on Whipple. Go
3/4 mile & turn right on Elwood. Take third
left onto James. Entrance to school
parking lot is on the left.

#### **Red Morton Park**

**1120 Roosevelt Ave, 94061** Bechet, McGarvey, & 49er Fields

#### See park map below

From 101: Exit at Woodside Rd (Hwy 84 West). Go 3/4 mile & exit onto El Camino North. Take next left onto Roosevelt. Pass Hudson & King. Parking lots are on right at Red Morton Center & Community Activities Building.

From 280 North: Exit at Woodside Rd, turn right, & go east 2 miles. Turn left at the light onto Valota & go 1 mile. Turn right at Roosevelt. Parking lots will be on the left.

From 280 South: Exit 280 at Farm Hill Blvd. Go east 2.5 miles (becomes Jefferson). Pass Alameda de las Pulgas & go another 1/3 mile. Turn right on Valota. Turn left onto Roosevelt. Parking lots are on left.

#### **Hoover Park**

2000 Spring St, 94063

From 101: Exit at Woodside Rd. Go south 2-3 lights to Bay Rd & turn left. Turn right onto Willow at first stop sign. Turn right at Spring. Parking lot is on left.

From Woodside Rd north: Pass El Camino & go 1 mile. Turn right on Spring St. Parking lot is 1st right.

### Woodside HS

199 Churchill Ave, Woodside 94062

From 280: Exit at Woodside Rd & turn east. Drive a mile & turn right at the light onto Churchill St. Parking lot is on left.

From 101: Take Woodside Rd heading west. Go about 3 miles & pass Alameda de las Pulgas. Pass the soccer/football field on the left & take next left onto Churchill St. Parking lot is on left.