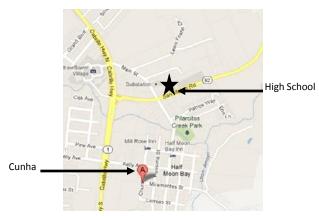

### Half Moon Bay HS and Cunha

South

Lewis Foster Drive, Half Moon Bay, 94019

From 280: Take Highway 92 west to the the town of Half Moon Bay.

**HS**: Turn right on Main St. Turn right on Lewis Foster Dr. Follow Lewis Foster to the high school field

 $\mbox{\bf Cunha}$  : Turn left on Main St. Turn 1st right on Mill St . Turn left on Church