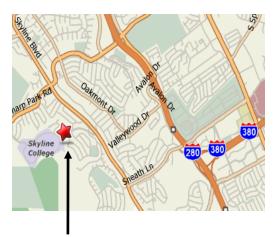

#### **Skyline College**

3300 College Drive, San Bruno 94066

From 280: Exit at Sneath Lane. Go west on Sneath about a half mile. Turn right onto Skyline Blvd (Hwy 35). Go ½ mile. Turn left on College Drive. Go straight ahead to the soccer field