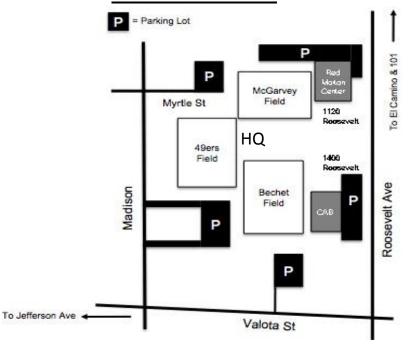

#### **Red Morton Park**

**1120 Roosevelt Ave, 94061** Bechet, McGarvey, & 49er Fields

#### See park map below

From 101: Exit at Woodside Rd (Hwy 84 West). Go 3/4 mile & exit onto El Camino North. Take next left onto Roosevelt. Pass Hudson & King. Parking lots are on right at Red Morton Center & Community Activities Building.